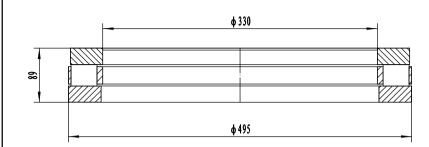

- 1 rated load: Cr= 2240 kN; Cor= 12000kN
- 2 Heat treatment according to the current standards